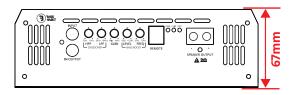

3 4 Way Protection Circuit

3 Bass Level Remote including Clip Indicator

| Product Specifications |                |  |
|------------------------|----------------|--|
| Power (1 ohm):         | N/A            |  |
| Power (2 ohm):         | 1x8000W RMS    |  |
| Power (4 ohm):         | 1x5000W RMS    |  |
| Power MAX:             | 16000W MAX     |  |
| S/N ratio:             | 100dB          |  |
| Freq. response:        | 15Hz - 10KHz   |  |
| HP filter:             | 15Hz - 1KHz    |  |
| LP filter:             | 60Hz - 10KHz   |  |
| Bass boost:            | 0-12 dB (50Hz) |  |
| Voltage:               | 10.5V-15.5V DC |  |