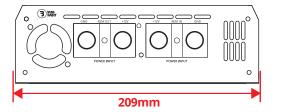

Note! It's strongly recommended to have an additional power source/ battery placed within 2m from the amplifier to get maximum performance.

| Minimum 12V+ cable    | Recommended REM cable | Minimum GND cable     | Recommended fuse rating |
|-----------------------|-----------------------|-----------------------|-------------------------|
| 2 x 0 AWG / 2 x 50mm² | 17-10 AWG / 1-6mm²    | 2 x 0 AWG / 2 x 50mm² | 2x350 A                 |