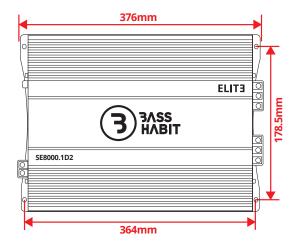

## ELIT3

## SE8000.1D2

3 1 channel SPL amplifier, optimized for 2 Ohm load

3 Class D Full Range / Full Bridge Technology

3 High power amplifier & small form factor

3 Great price vs performance ratio

Wersatile 12db / octave High pass filter & Low pass filter