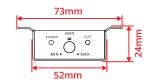

3 4 Way Protection Circuit

3 Bass Level Remote including Clip Indicator

| Product Specifications |                |  |
|------------------------|----------------|--|
| Power (1 ohm):         | N/A            |  |
| Power (2 ohm):         | 1x8000W RMS    |  |
| Power (4 ohm):         | 1x5000W RMS    |  |
| Power MAX:             | 16000W MAX     |  |
| S/N ratio:             | 100dB          |  |
| Freq. response:        | 15Hz - 10KHz   |  |
| HP filter:             | 15Hz - 1KHz    |  |
| LP filter:             | 60Hz - 10KHz   |  |
| Bass boost:            | 0-12 dB (50Hz) |  |
| Voltage:               | 10.5V-15.5V DC |  |