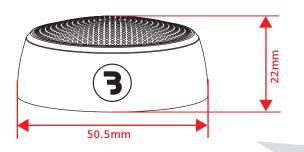

| Product Specifications |               |  |  |  |
|------------------------|---------------|--|--|--|
| Product Type:          | Piezo tweeter |  |  |  |
| Size tweeter:          | 38mm (1.5")   |  |  |  |
| RMS Power:             | 50W           |  |  |  |
| MAX Power:             | 100W          |  |  |  |
| PEAK Power:            | 150W          |  |  |  |
| Nominal Impedance:     | 4 Ohm         |  |  |  |
| Freq.Response:         | 5000-22000Hz  |  |  |  |
| Sensitivity:           | 93dB          |  |  |  |
| Frame Material:        | ABS           |  |  |  |
| Cone Material:         | Paper         |  |  |  |