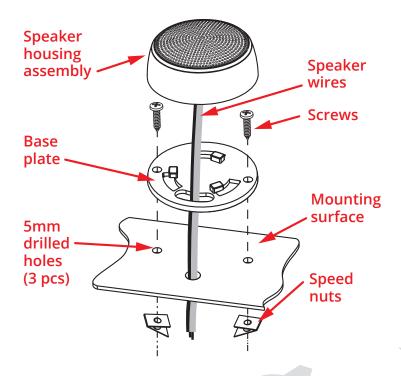

3 Includes metal grills, plastic casing & mounting brackets

| 3       |                    |
|---------|--------------------|
| se      |                    |
| systems | 150W 93<br>PEAK dB |
| rience  |                    |